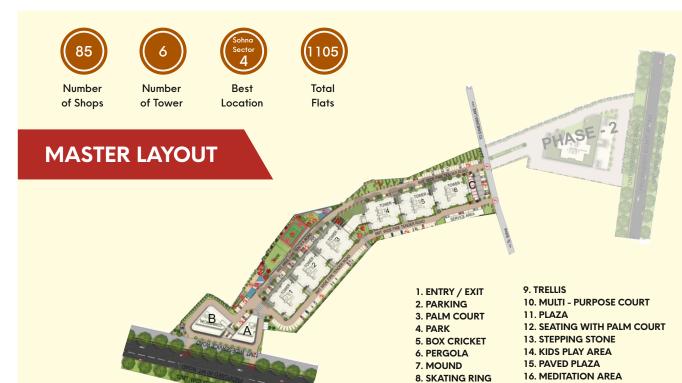

## **TYPICAL CLUSTER LAYOUT**

## SRIFLEX PROJECTS PRIVATE LIMITED

17. OUTDOOR GYM AREA

GSTIN: 06ABDCS4438D1ZJ

CIN NO: U70109HR2020PTC085412

Sohna Road, Gurugram, Haryana, 122018