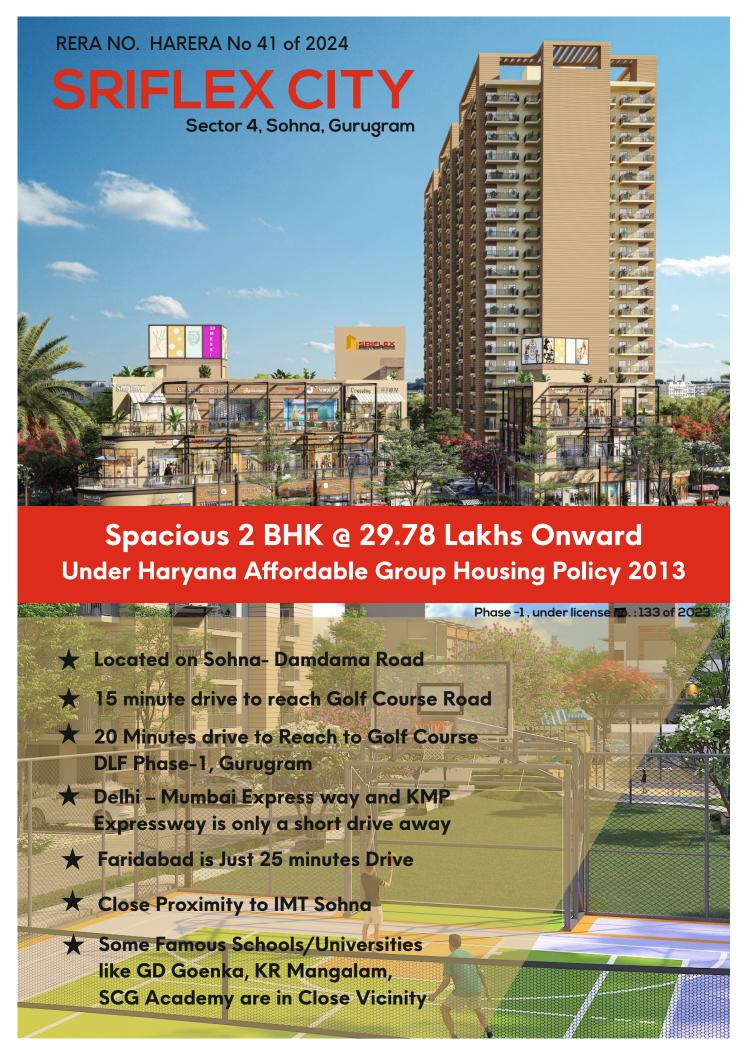

| Unit Type    | No. of Unit | Carpet Area<br>( sq. Ft.) | Balcony Area<br>(Sq. Ft.) | Total Cost  | Application<br>Money | Allotment<br>Money |
|--------------|-------------|---------------------------|---------------------------|-------------|----------------------|--------------------|
| 2 BHK Type 1 | 456         | 644.65                    | 99.67                     | 30,20,535/- | 1,51,027/-           | 6,04,107/-         |
| 2 BHK Type 2 | 431         | 644.65                    | 145.74                    | 30,20,925/- | 1,51,046/-           | 6,04,185/-         |
| 2 BHK Type 3 | 218         | 637.00                    | 93.00                     | 29,78,101/- | 1,48,905/-           | 5,95,620/-         |

Applicable GST/Labour Cess as per Govt. rules shall be extra over and ab