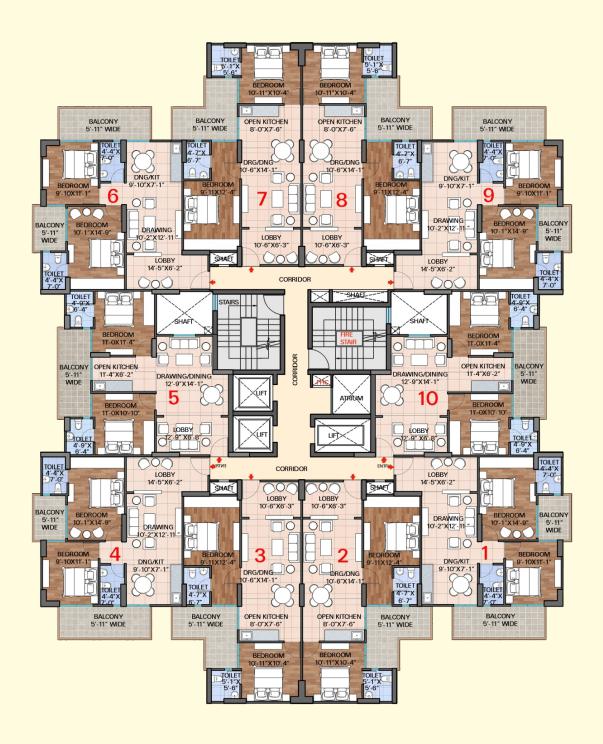

e    | No. of Unit | Carpet Area<br>( sq. Ft.) | Balcony Area<br>(Sq. Ft.) | Total Cost  | Application<br>Money | Allotment<br>Money |
|--------------|-------------|---------------------------|---------------------------|-------------|----------------------|--------------------|
| 2 BHK Type 1 | 456         | 644.65                    | 99.67                     | 30,20,535/- | 1,51,027/-           | 6,04,107/-         |
| 2 BHK Type 2 | 431         | 644.65                    | 145.74                    | 30,20,925/- | 1,51,046/-           | 6,04,185/-         |
| 2 BHK Type 3 | 218         | 637.00                    | 93.00                     | 29,78,101/- | 1,48,905/-           | 5,95,620/-         |

Applicable GST/Labour Cess as per Govt. rules shall be extra over and above price.



## **TYPICAL CLUSTER LAYOUT**



## **UNIT TYPE - 1**

## **UNIT TYPE - 2**



**UNIT TYPE - 3** 







## SRIFLEX PROJECTS PRIVATE LIMITED

17. OUTDOOR GYM AREA

GSTIN: 06ABDCS4438D1ZJ

CIN NO: U70109HR2020PTC085412

Sohna Road, Gurugram, Haryana, 122018