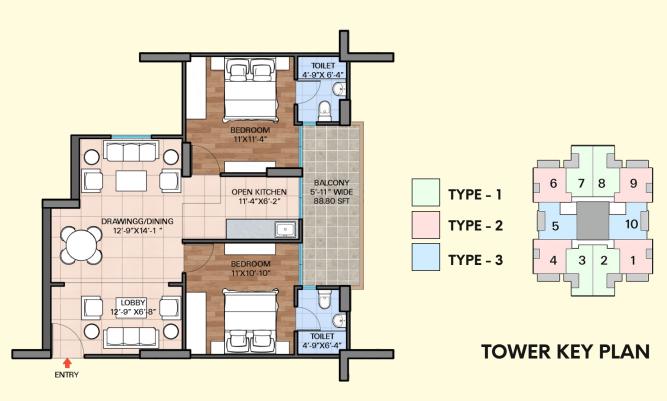

tal Cost  | Application<br>Money | Allotment<br>Money |
|--------------|-------------|---------------------------|---------------------------|-------------|----------------------|--------------------|
| 2 BHK Type 1 | 456         | 644.65                    | 99.67                     | 30,20,535/- | 1,51,027/-           | 6,04,107/-         |
| 2 BHK Type 2 | 431         | 644.65                    | 145.74                    | 30,20,925/- | 1,51,046/-           | 6,04,185/-         |
| 2 BHK Type 3 | 218         | 637.00                    | 93.00                     | 29,78,101/- | 1,48,905/-           | 5,95,620/-         |

Applicable GST/Labour Cess as per Govt. rules shall be extra over and above price.



## **TYPICAL CLUSTER LAYOUT**



## **UNIT TYPE - 1**

## **UNIT TYPE - 2**



**UNIT TYPE - 3** 







## SRIFLEX PROJECTS PRIVATE LIMITED

17. OUTDOOR GYM AREA

GSTIN: 06ABDCS4438D1ZJ

CIN NO: U70109HR2020PTC085412

Sohna Road, Gurugram, Haryana, 122018