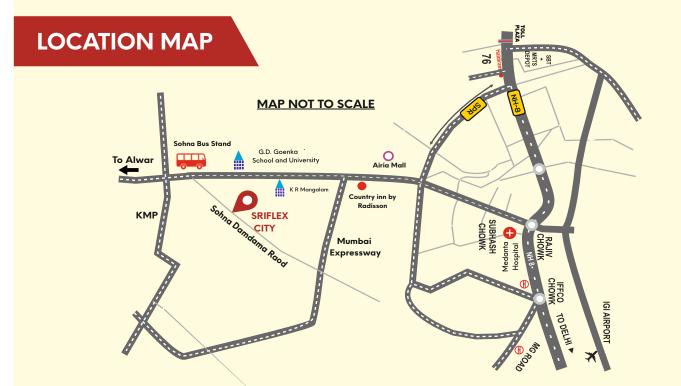

## SRIFLEX PROJECTS PRIVATE LIMITED

17. OUTDOOR GYM AREA

GSTIN: 06ABDCS4438D1ZJ

CIN NO: U70109HR2020PTC085412

Sohna Road, Gurugram, Haryana, 122018