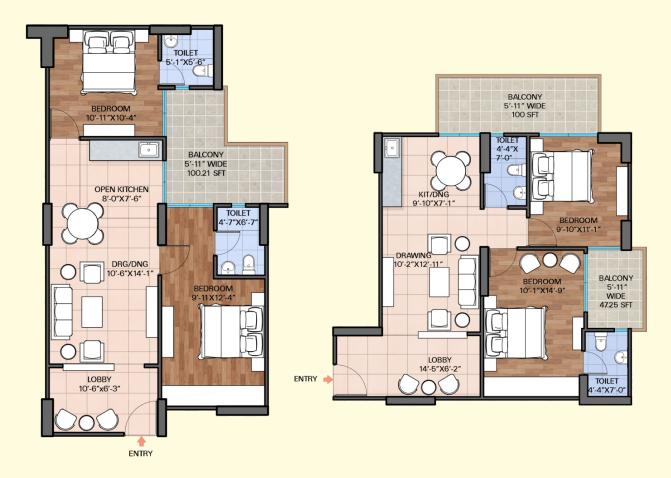

br>( sq. Ft.) | Balcony Area<br>(Sq. Ft.) | Total Cost  | Application<br>Money | Allotment<br>Money |
|--------------|-------------|---------------------------|---------------------------|-------------|----------------------|--------------------|
| 2 BHK Type 1 | 456         | 644.65                    | 99.67                     | 30,20,535/- | 1,51,027/-           | 6,04,107/-         |
| 2 BHK Type 2 | 431         | 644.65                    | 145.74                    | 30,20,925/- | 1,51,046/-           | 6,04,185/-         |
| 2 BHK Type 3 | 218         | 637.00                    | 93.00                     | 29,78,101/- | 1,48,905/-           | 5,95,620/-         |

Applicable GST/Labour Cess as per Govt. rules shall be extra over and above price.



## **TYPICAL CLUSTER LAYOUT**



## **UNIT TYPE - 1**

## **UNIT TYPE - 2**



**UNIT TYPE - 3** 







## SRIFLEX PROJECTS PRIVATE LIMITED

17. OUTDOOR GYM AREA

GSTIN: 06ABDCS4438D1ZJ

CIN NO: U70109HR2020PTC085412

Sohna Road, Gurugram, Haryana, 122018